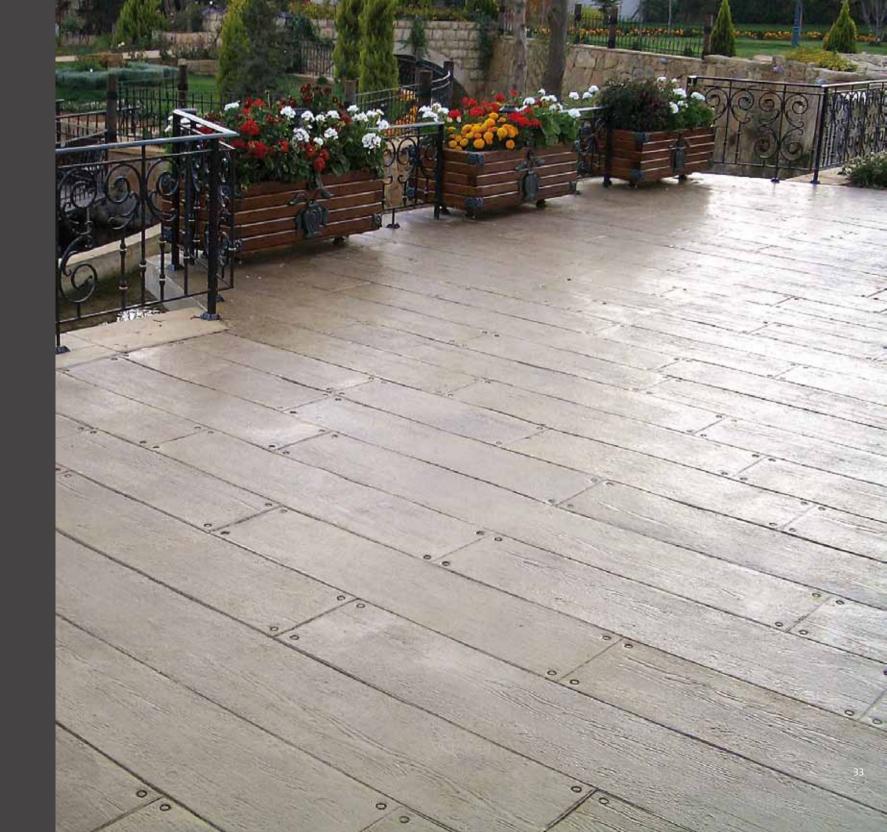

e







Cobble Stone



**River Rock** 







**Roman Tiles** 



Wood Pannel



Danish Fan



Flower Rock



Tri Ashler

# **PROCESS DETAILS & STEPS**

- (350kg cement/m3).

- 10 days for vehicles prior to using).



**Royal Ashler** 

Slate Sheet

• Supply & install 6mm steel reinforcement for pedestrians' area & 8mm for vehicles area + (FIBERMMESH 12 mm).

• Supply & install of 8cm concrete for pedestrians' area & 10cm for vehicles area

• Supply & apply PaveCrete 200 color Hardener. Float & trowel the surface.

• Supply & apply PaveCrete 300 Color Release. Perform the stamping.

• Sawcut joints as per drawings. Wash & touch up.

• Apply acrylic sealer (to be left to dry for a minimum of 5 days for pedestrians &



















































































# INDOOR SMOOTH SMOOTH CONCRETE











Choueifat Highway, Bank Byblos bldg, 1st Floor

Tel/Fax 05 43 74 30 / 05 43 50 68 Mobile 03 49 50 68 / 71 49 50 68

info@acc-concrete.com www.acc-concrete.com