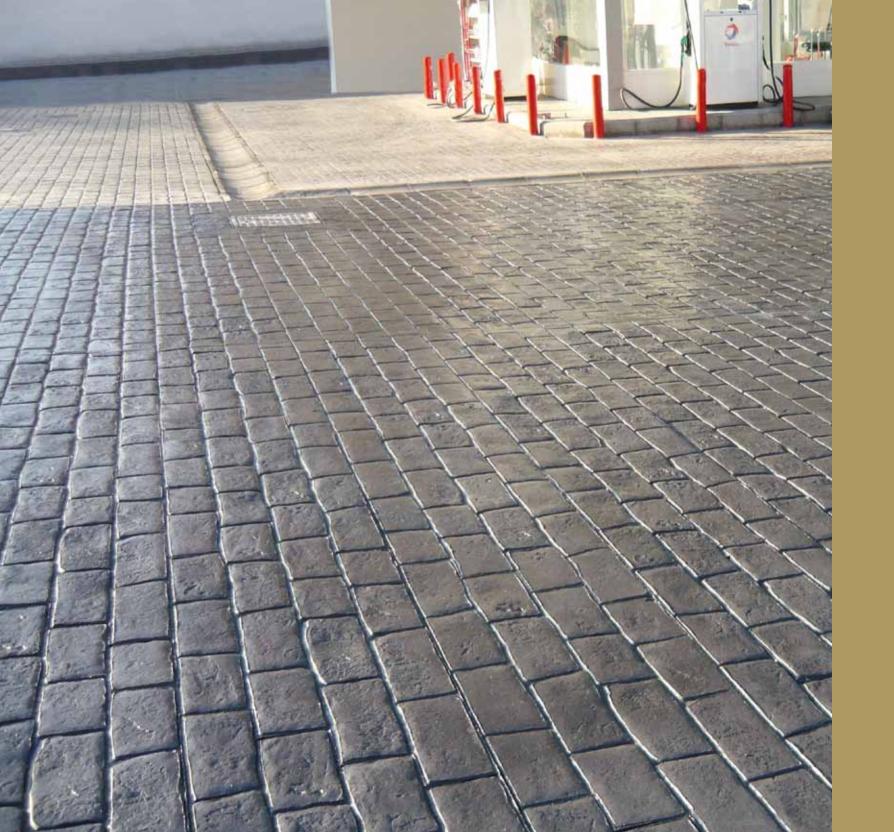

# **AVAILABLE PATTERNS**

**Castle Stone** 

Old Fat Stone

Cobble Circle

Paver Stone

Cobble Stone

**River Rock** 

**Roman Tiles** 