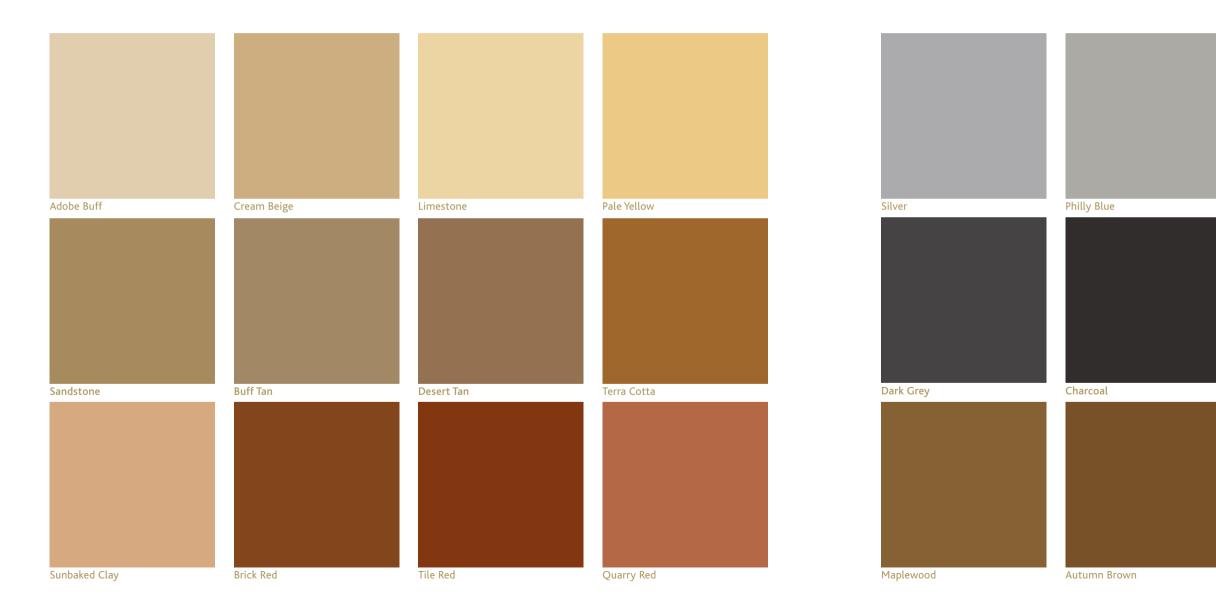

OUR CURRICULUM INCLUDES SEVERAL UNIQUE EXTERIOR & INTERIOR FLOORS & WALLS RANGING FROM RESIDENTIAL TO HEAVY COMMERCIAL AND INDUSTRIAL APPLICATIONS.

**Note:** Colors shown on this chart represent as closely as possible the appearance when installed. Variations can be expected due to jobsite conditions, finishing techniques, use of sealers and product composition.

# **AVAILABLE COLORS**

Medium Grey

## Muted Green

Nutmeg

### Seafoam Green

### Teal

### Chestnut

### Walnut