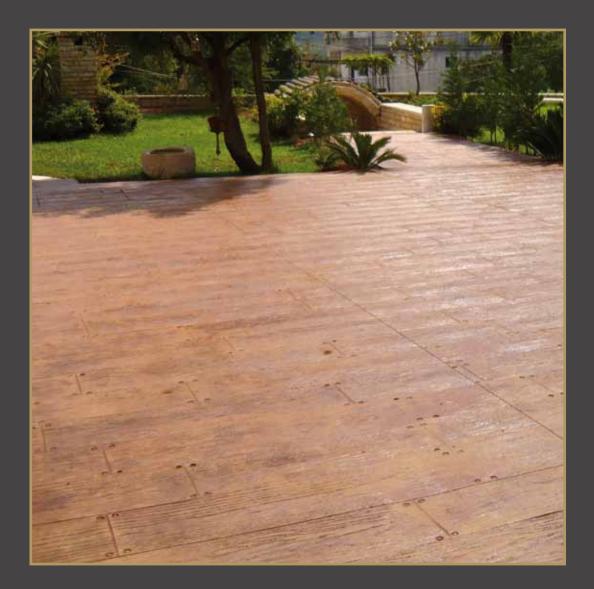

*



**Castle Stone** 



Old Fat Stone



Cobble Circle



Paver Stone







Cobble Stone



**River Rock** 







**Roman Tiles** 



Wood Pannel



Danish Fan



Flower Rock



Tri Ashler

# **PROCESS DETAILS & STEPS**

- (350kg cement/m3).

- 10 days for vehicles prior to using).



**Royal Ashler** 

Slate Sheet

• Supply & install 6mm steel reinforcement for pedestrians' area & 8mm for vehicles area + (FIBERMMESH 12 mm).

• Supply & install of 8cm concrete for pedestrians' area & 10cm for vehicles area

• Supply & apply PaveCrete 200 color Hardener. Float & trowel the surface.

• Supply & apply PaveCrete 300 Color Release. Perform the stamping.

• Sawcut joints as per drawings. Wash & touch up.

• Apply acrylic sealer (to be left to dry for a minimum of 5 days for pedestrians &



















































































# INDOOR SMOOTH SMOOTH CONCRETE











Choueifat Highway, Bank Byblos bldg, 1st Floor

Tel/Fax 05 43 74 30 / 05 43 50 68 Mobile 03 49 50 68 / 71 49 50 68

info@acc-concrete.com www.acc-concrete.com