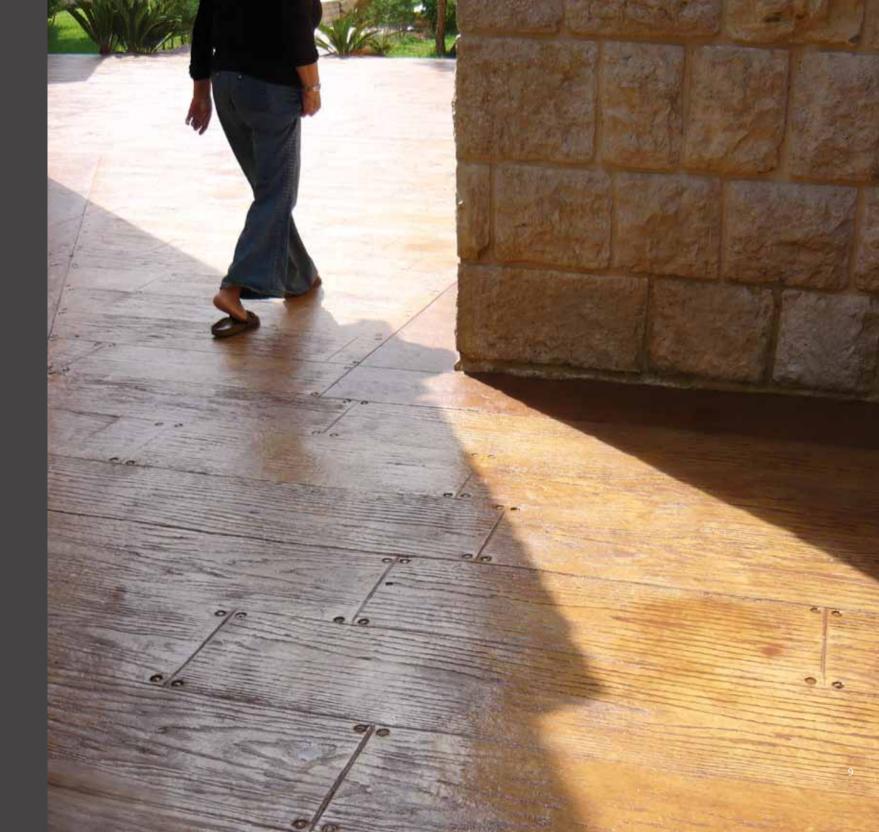

**Castle Stone** 



Old Fat Stone



Cobble Circle



Paver Stone







Cobble Stone



**River Rock** 







**Roman Tiles** 



Wood Pannel



Danish Fan



Flower Rock



Tri Ashler

# **PROCESS DETAILS & STEPS**

- (350kg cement/m3).

- 10 days for vehicles prior to using).



**Royal Ashler** 

Slate Sheet

• Supply & install 6mm steel reinforcement for pedestrians' area & 8mm for vehicles area + (FIBERMMESH 12 mm).

• Supply & install of 8cm concrete for pedestrians' area & 10cm for vehicles area

• Supply & apply PaveCrete 200 color Hardener. Float & trowel the surface.

• Supply & apply PaveCrete 300 Color Release. Perform the stamping.

• Sawcut joints as per drawings. Wash & touch up.

• Apply acrylic sealer (to be left to dry for a minimum of 5 days for pedestrians &



















































































# INDOOR SMOOTH SMOOTH CONCRETE











Choueifat Highway, Bank Byblos bldg, 1st Floor

Tel/Fax 05 43 74 30 / 05 43 50 68 Mobile 03 49 50 68 / 71 49 50 68

info@acc-concrete.com www.acc-concrete.com